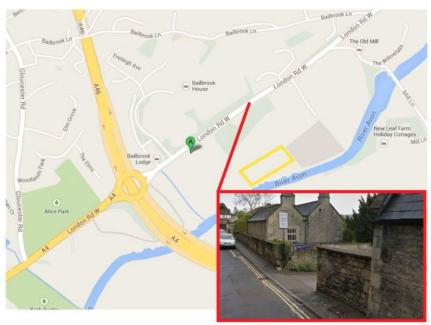

### **Directions**

Bath Archers ground, London Road, Bath, BA1 7DD

From the North/M4 j18, follow A46 towards Bath. When you reach the large underpass on the dual carriageway, exit the slip road onto the roundabout, take the first exit towards Bathampton. The Archery Ground is on the Right-hand side, down the drive to the side of 142 London Road.

**From the South**, on the A36 follow the route through Bathampton, over the narrow canal bridge to the Toll Bridge, go over the river Avon (Fees apply). Up the hill and turn left at the mini roundabout. The Archery Ground is on the Left hand side, down the drive to the side of 142 London Road.

For further information, please see the Google Map on our website: <a href="https://batharchers.org/contactUs.php">https://batharchers.org/contactUs.php</a>